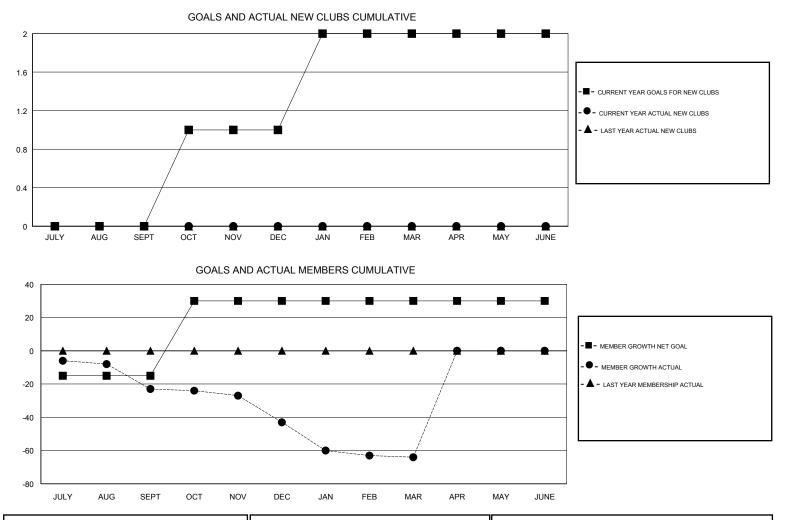

#### GMT CA

|                       | Club          | S         |               | Members               |                           |                         |                                                    |  |
|-----------------------|---------------|-----------|---------------|-----------------------|---------------------------|-------------------------|----------------------------------------------------|--|
| RESULTS FOR 2017-2018 |               |           |               | RESULTS FOR 2017-2018 |                           |                         |                                                    |  |
| QUARTER               | NEW CLUB GOAL | NEW CLUBS | DROPPED CLUBS | QUARTER               | MEMBER GROWTH NET<br>GOAL | MEMBER GROWTH<br>ACTUAL | DROPPED<br>MEMBERS ACTUAL<br>(including transfers) |  |
| JULY/AUG/SEPT         | 0             | 0         | 0             | JULY/AUG/SEPT         | -15                       | 25                      | 42                                                 |  |
| OCT/NOV/DEC           | 1             | 0         | 0             | OCT/NOV/DEC           | 45                        | 38                      | 52                                                 |  |
| JAN/FEB/MAR           | 1             | 0         | 1             | JAN/FEB/MAR           | 0                         | 28                      | 43                                                 |  |
| APR/MAY/JUNE          | 0             | 0         | 0             | APR/MAY/JUNE          | 0                         | 0                       | 0                                                  |  |